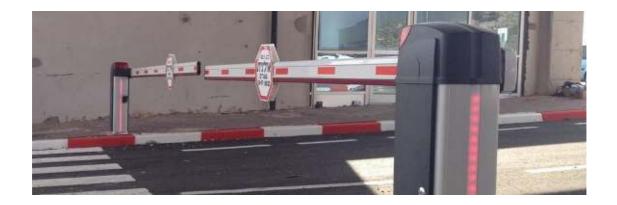

## PRODUCT OVERVIEW

BGI L1050 Automatic Boom Barrier.

Able to cope with a high number of operations per hour, this product can be a part of a large, secure access control scheme or operated as a standalone system.

The control board provided as standard which we can setup to meet whatever operational requirements you may have (push button, touch screen, card reader, LPR, etc.

Safety: we recommended for each project to choose the correct safety devices. like: Loop detector, photocell eyes, Traffic Light

led Strip under the arm + Signal is standard

| KGI      | Pro | duct | Ranc  | 10       |
|----------|-----|------|-------|----------|
| <u> </u> | 110 | uuct | HUILI | <u> </u> |

- Automatic Bollard K4/K8/K12
- Road Block
- Security Arm Barrier -K4,K8,K12
- Full Heigh Turnstile
- Automatic/Static Spikes
- Automatic Gates
- Fix Bollards /Shallow Mount Bollards
- Boom Barrier