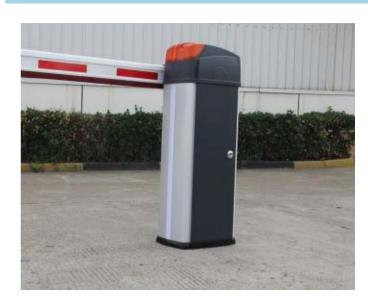

## **Automatic Arm Barrier – L1050**

**Operation Type:** Electric

## PRODUCT OVERVIEW

BGI L1050 Automatic Boom Barrier.

Able to cope with a high number of operations per hour, this product can be a part of a large, secure access control scheme or operated as a standalone system.

| L1050 Automatic Boom Barrier |               |  |
|------------------------------|---------------|--|
| Arm                          | Up to 5m      |  |
| Foundation Depth             | 350 mm        |  |
| Speed                        | 4.5-6 second  |  |
| Operation                    | Heavy Duty    |  |
| Power Supply                 | 230V Ac ,50Hz |  |