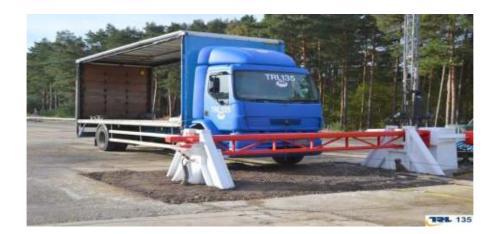

## **Automatic Arm Barrier – K8000**

**Operation Type:** Hydraulic

## **PRODUCT OVERVIEW**

BGI K8000 Security Surface Automatic Arm Barrier Is Hydraulic.

Able to work with a high number of operations per hour, this product can be a part of a large, secure access control scheme or operated as a standalone system.

| K8000 Automatic Arm Barrier |                                                  |
|-----------------------------|--------------------------------------------------|
| Arm                         | Up to 4500 mm                                    |
| Foundation Depth            | 500mm                                            |
| Finishes Available          | Galvanised and coated + RAL Colour               |
| Mechanism                   | Hydraulic                                        |
| Security Rating             | K12:PAS68: 7,500 kg vehicle travelling at 80kph. |