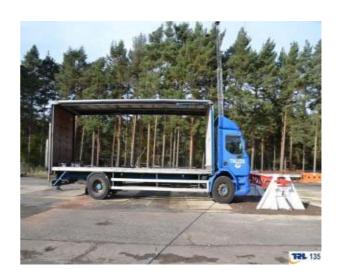

## **Automatic Arm Barrier – K8000**

**Operation Type:** Hydraulic

## **PRODUCT OVERVIEW**

BGI K8000 Security Surface Automatic Arm Barrier Is Hydraulic.

Able to work with a high number of operations per hour, this product can be a part of a large, secure access control scheme or operated as a standalone system.

| K8000 Automatic Arm Barrier |                                                  |
|-----------------------------|--------------------------------------------------|
| Arm                         | Up to 4500 mm                                    |
| Foundation Depth            | 500mm                                            |
| Finishes Available          | Galvanised and coated + RAL Colour               |
| Mechanism                   | Hydraulic                                        |
| Security Rating             | K12:PAS68: 7,500 kg vehicle travelling at 80kph. |