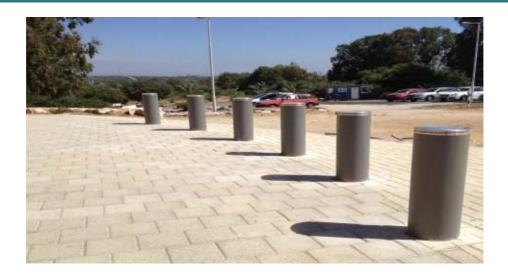

Finish: the FXB5800 Fixed Bollard is available in a variety of finishes. The product can be RAL coated or fitted with stainless steel sleeve to ensure it fits to any urban or traditional street scene with its elegancy.

This product is cost effective way to secure your perimeter from any vehicle attack

## **BGI FXB5800 Fixed Bollard**

| Bollard Diameter       | 270 mm                                                                                                               |
|------------------------|----------------------------------------------------------------------------------------------------------------------|
| Height Above<br>Ground | 750-1000mm                                                                                                           |
| Foundation Depth       | 655-800 mm                                                                                                           |
| Finishes Available     | Optional Galvanised painted to a<br>specified RAL colour or with stainless<br>steel cover. Optional Led Strip on top |
| Security Rating        | K8: 7,500 kg vehicle travelling at 64 kph                                                                            |