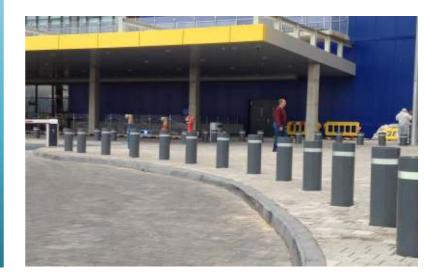

## **PRODUCT OVERVIEW**

The FXB5800 is a Fixed, High Security Bollard, engineered to stop 7,500 Kg truck moving at a speed of 64 Kph. This product must be installed within an approved reinforced concrete foundation

## **BGI FXB5800 Fixed Bollard**

| Bollard Diameter       | 270 mm                                                                                                               |
|------------------------|----------------------------------------------------------------------------------------------------------------------|
| Height Above<br>Ground | 750-1000mm                                                                                                           |
| Foundation Depth       | 655-800 mm                                                                                                           |
| Finishes Available     | Optional Galvanised painted to a<br>specified RAL colour or with stainless<br>steel cover. Optional Led Strip on top |
| Security Rating        | K8: 7,500 kg vehicle travelling at 64 kph                                                                            |