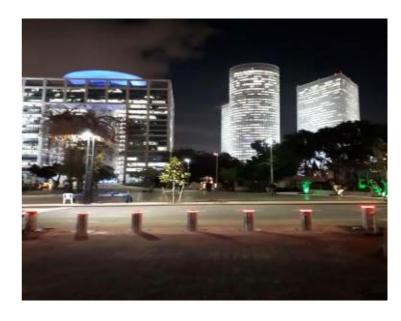

## **Automatic Bollards – B3300**

**Operation Type:** Electric/Pneumatic/Hydraulic

Finish: Galvanized as standard with stainless steel cover, optional Led Light strip at the top.

| B3300 Automatic Bollard |                                                                                                             |
|-------------------------|-------------------------------------------------------------------------------------------------------------|
| Bollard Diameter        | 270 mm                                                                                                      |
| Height Above<br>Ground  | 900 mm                                                                                                      |
| Foundation Depth        | 1500-1750 mm                                                                                                |
| Finishes Available      | Supplied with stainless steel cover. Optional Led Strip on top                                              |
| Mechanism               | Electric – internal unit in each     Bollard     Pneumatic- External Compressor     Hydraulic External HPLL |
| Security Rating         | K8: 7,500 kg vehicle travelling at 64 kph.                                                                  |