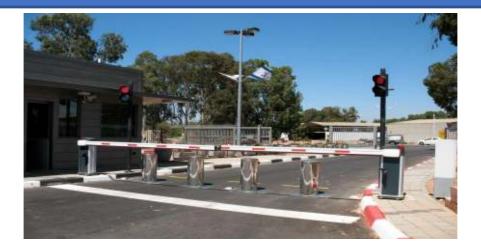

## PRODUCT OVERVIEW

BGI B3300 Security Automatic Bollards Is electric or pneumatic or hydraulic operated.

Able to cope with a high number of operations per hour, this product can be a part of a large, secure access control scheme or operated as a standalone system.

The control board provided as standard is a plc control system which we can setup to meet whatever operational requirements you may have (push button, touch screen, card reader, LPR et cetera.

Safety: we recommended for each project to choose the correct safety devices. like: Loop detector, photocell eyes, Traffic Light, a synchronize Arm Barrier.

Finish: Galvanized as standard with stainless steel cover, optional Led Light strip at the top.

| B3300 Automatic Bollard |                                                                                                             |
|-------------------------|-------------------------------------------------------------------------------------------------------------|
| Bollard Diameter        | 270 mm                                                                                                      |
| Height Above<br>Ground  | 900 mm                                                                                                      |
| Foundation Depth        | 1500-1750 mm                                                                                                |
| Finishes Available      | Supplied with stainless steel cover. Optional Led Strip on top                                              |
| Mechanism               | Electric – internal unit in each     Bollard     Pneumatic- External Compressor     Hydraulic External HPLL |
| Security Rating         | K8: 7,500 kg vehicle travelling at 64 kph.                                                                  |