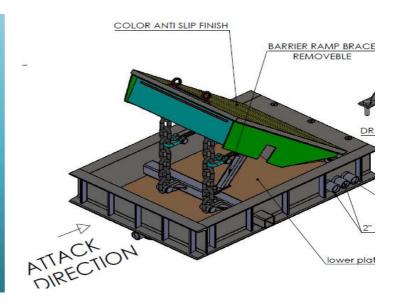

## shallow Road block - R3500

**Operation Type:** Hydraulic

## **PRODUCT OVERVIEW**

BGI R3500 Security road block Is hydraulic operated.

Able to cope with a high number of operations per hour, this product can be a part of a large, secure access control scheme or operated as a standalone system.

| R3500- Road block      |                                           |
|------------------------|-------------------------------------------|
| width                  | 3500 mm                                   |
| Height Above<br>Ground | 700 mm                                    |
| Foundation Depth       | 350 mm                                    |
| Mechanism              | Hydraulic- External HPU                   |
| Security Rating        | K4:7,500 kg vehicle travelling at 48 kph. |