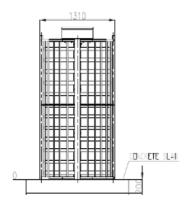

Finish: Combination rotor from stainless steel all other part galvanized with paint (optional powder coated)

| Full High turnstile TS10GN |                                                                            |
|----------------------------|----------------------------------------------------------------------------|
| Dimension                  | 1595X1212X2223 mm                                                          |
| Power supply               | 220V Ac                                                                    |
| Operating temperature      | -20∘ to 65∘, ip 56                                                         |
| Finishes                   | Rotors :stainless steel<br>All other part galvanized with paint            |
| Communication interface    | dry contact, optional RS485 or TCP IP                                      |
| In power failure           | Unit remains locked or unlocked during power fail mode per client request. |