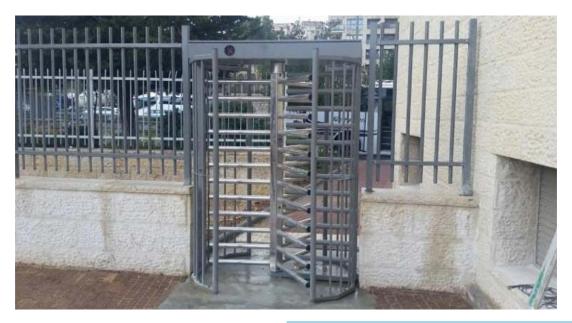

## **BGI Full High Turnstile type TS10GN**

**Operation Type:** Electric

## **PRODUCT OVERVIEW**

**BGI TS10GN**, BI directional, full height 3 section rotor with controlled arms positioned 120°. the electro-mechanical turnstile is for heavy duty operation.

The turnstile has an outstanding modern design, is reliable and manufactured according to advanced technology. **TS10GN** will last for many years and will function despite extreme weather conditions

Able to cope with a high number of operations per hour. Include green arrow & red X led indicator on the top box.

The control board provided as standard is a plc control system which we can setup to meet whatever operational requirements you may have (push button, touch screen, card reader...).