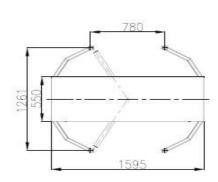

Finish: Combination rotor from stainless steel all other part galvanized with paint (optional powder coated)

| Full High turnstile TS10GN |                                                                            |
|----------------------------|----------------------------------------------------------------------------|
| Dimension                  | 1595X1212X2223 mm                                                          |
| Power supply               | 220V Ac                                                                    |
| Operating temperature      | -20∘ to 65∘, ip 56                                                         |
| Finishes                   | Rotors :stainless steel<br>All other part galvanized with paint            |
| Communication interface    | dry contact, optional RS485 or TCP IP                                      |
| In power failure           | Unit remains locked or unlocked during power fail mode per client request. |