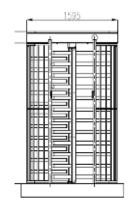

Finish: Combination rotor from stainless steel all other part galvanized with paint (optional powder coated)

| Full High turnstile TS10GN |                                                                            |
|----------------------------|----------------------------------------------------------------------------|
| Dimension                  | 1595X1212X2223 mm                                                          |
| Power supply               | 220V Ac                                                                    |
| Operating temperature      | -20∘ to 65∘, ip 56                                                         |
| Finishes                   | Rotors :stainless steel<br>All other part galvanized with paint            |
| Communication interface    | dry contact, optional RS485 or TCP IP                                      |
| In power failure           | Unit remains locked or unlocked during power fail mode per client request. |