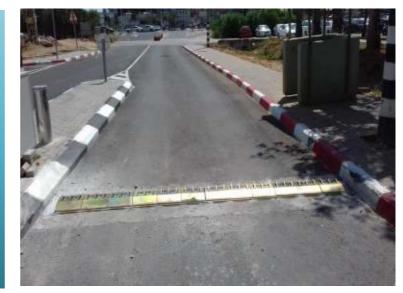

## **PRODUCT OVERVIEW**

BGI S2800 Passive spikes

For lower security application, surface mounts 1-way spikes can be installed which incorporate spring loaded spikes which are lowered by the movement and weight of the car as it passes in the correct direction. Any attempt to pass over the spikes in the wrong direction will result in multiple tire punctures. S2800 passive spikesL:900 mmDimensionW:400 mmH:105 mmFoundationSurface mounted