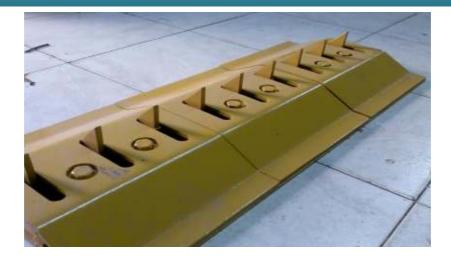

## **PRODUCT OVERVIEW**

BGI S2800 Passive spikes

For lower security application, surface mounts 1-way spikes can be installed which incorporate spring loaded spikes which are lowered by the movement and weight of the car as it passes in the correct direction. Any attempt to pass over the spikes in the wrong direction will result in multiple tire punctures. S2800 passive spikesL:900 mmDimensionW:400 mmH:105 mmFoundationSurface mounted