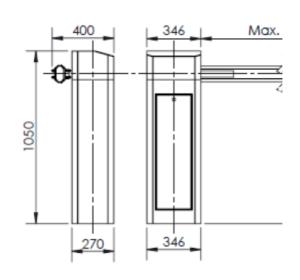

| Arm              | Up to 3m      |
|------------------|---------------|
| Foundation Depth | 350 mm        |
| Speed            | 2.second      |
| Operation        | Heavy Duty    |
| Power Supply     | 230V Ac ,50Hz |
|                  |               |