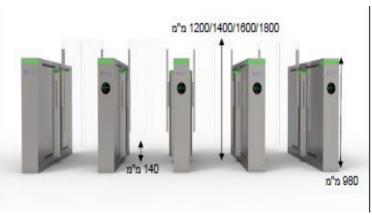

The opening of hinged doors allows for a narrow unit structure and the use of an optimal floor space

| BGI-SG01 Specification |                                                                                                                                               |
|------------------------|-----------------------------------------------------------------------------------------------------------------------------------------------|
| Power supply           | 220-240VAC, 50Hz<br>Power 650w, 3Amp                                                                                                          |
| Unit structure         | <ul> <li>Body - ss AISI304</li> <li>Upper panel - ss AISI304</li> <li>Side Closure - ss AISI304</li> <li>Doors - transparent glass</li> </ul> |
| Dimensions             | <ul> <li>Length 1500 mm</li> <li>Width 140 mm</li> <li>Pedestrian width 500 - 950 mm</li> <li>Height: 980 mm</li> </ul>                       |
| Comunication interface | Input/Output facilities RS485/Ethernet/other                                                                                                  |