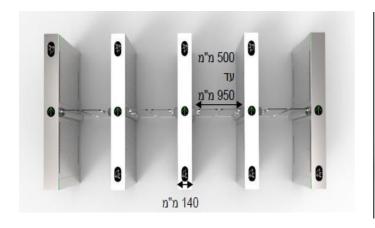

The opening of hinged doors allows for a narrow unit structure and the use of an optimal floor space

| BGI-SG01 Specification |                                                                                                                                               |
|------------------------|-----------------------------------------------------------------------------------------------------------------------------------------------|
| Power supply           | 220-240VAC, 50Hz<br>Power 650w, 3Amp                                                                                                          |
| Unit structure         | <ul> <li>Body - ss AISI304</li> <li>Upper panel - ss AISI304</li> <li>Side Closure - ss AISI304</li> <li>Doors - transparent glass</li> </ul> |
| Dimensions             | <ul> <li>Length 1500 mm</li> <li>Width 140 mm</li> <li>Pedestrian width 500 - 950 mm</li> <li>Height: 980 mm</li> </ul>                       |
| Comunication interface | Input/Output facilities RS485/Ethernet/other                                                                                                  |