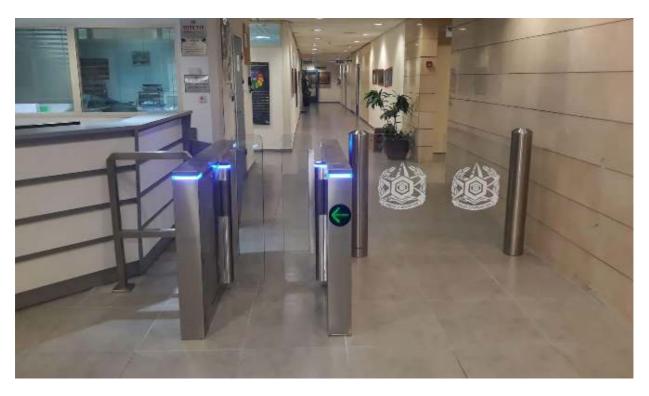

## **PRODUCT OVERVIEW**

BGI new SG01 Speed Gate, a pedestrian-controlled passage with hinged doors (round opening) with a narrow structure and modern design. BGI-SG01 is specially designed to meet changing and evolving requirements in the market.

one-way or two-way opening.

stainless steel surface allows installation of auxiliary equipment, such as camera, screen, etc.

Built-in preparation for single or two-way card readers. Stainless steel outer shell allows for high durability and easy maintenance.

The opening of hinged doors allows for a narrow unit structure and the use of an optimal floor space

| BGI-SG01 Specification |                                                                                                                                               |
|------------------------|-----------------------------------------------------------------------------------------------------------------------------------------------|
| Power supply           | 220-240VAC, 50Hz<br>Power 650w, 3Amp                                                                                                          |
| Unit structure         | <ul> <li>Body - ss AISI304</li> <li>Upper panel - ss AISI304</li> <li>Side Closure - ss AISI304</li> <li>Doors - transparent glass</li> </ul> |
| Dimensions             | <ul> <li>Length 1500 mm</li> <li>Width 140 mm</li> <li>Pedestrian width 500 - 950 mm</li> <li>Height: 980 mm</li> </ul>                       |
| Comunication interface | Input/Output facilities RS485/Ethernet/other                                                                                                  |