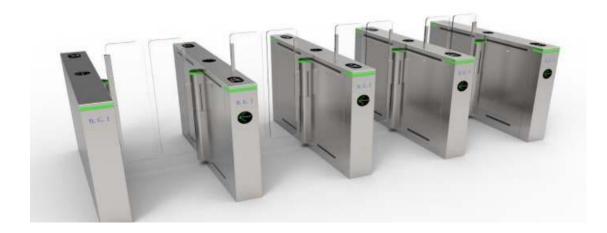

## **PRODUCT OVERVIEW**

BGI new SG01 Speed Gate, a pedestrian-controlled passage with hinged doors (round opening) with a narrow structure and modern design. BGI-SG01 is specially designed to meet changing and evolving requirements in the market.

one-way or two-way opening.

stainless steel surface allows installation of auxiliary equipment, such as camera, screen, etc.

Built-in preparation for single or two-way card readers. Stainless steel outer shell allows for high durability and easy maintenance.

The opening of hinged doors allows for a narrow unit structure and the use of an optimal floor space

| BGI-SG01 Specification |                                                                                                                                               |
|------------------------|-----------------------------------------------------------------------------------------------------------------------------------------------|
| Power supply           | 220-240VAC, 50Hz<br>Power 650w, 3Amp                                                                                                          |
| Unit structure         | <ul> <li>Body - ss AISI304</li> <li>Upper panel - ss AISI304</li> <li>Side Closure - ss AISI304</li> <li>Doors - transparent glass</li> </ul> |
| Dimensions             | <ul> <li>Length 1500 mm</li> <li>Width 140 mm</li> <li>Pedestrian width 500 - 950 mm</li> <li>Height: 980 mm</li> </ul>                       |
| Comunication interface | Input/Output facilities RS485/Ethernet/other                                                                                                  |