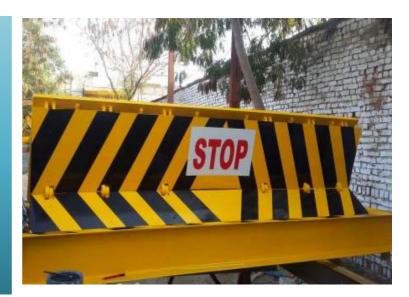

## shallow Road block – R1000

**Operation Type:** Hydraulic

| R1000- Road block      |                                           |
|------------------------|-------------------------------------------|
| width                  | 2000-3000 mm                              |
| Height Above<br>Ground | 700 mm                                    |
| Foundation Depth       | 400 mm                                    |
| Mechanism              | Hydraulic- External HPU                   |
| Security Rating        | K4:7,500 kg vehicle travelling at 48 kph. |