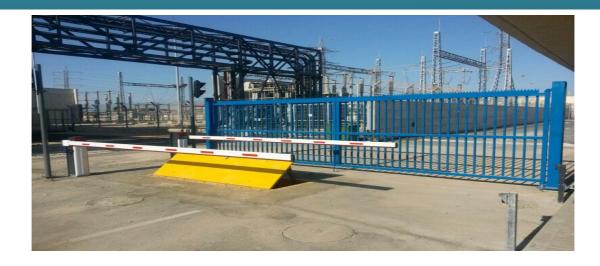

## **PRODUCT OVERVIEW**

BGI R1000 Security road block Is hydraulic operated.

Able to cope with a high number of operations per hour, this product can be a part of a large, secure access control scheme or operated as a standalone system.

The control board provided as standard is a plc control system which we can setup to meet whatever operational requirements you may have (push button, touch screen, card reader, LPR....).

Safety: we recommended for each project to choose the correct safety devices. like: Loop detector, photocell eyes, Traffic Light, a synchronize Arm Barrier.

| R1000- Road block      |                                           |
|------------------------|-------------------------------------------|
| width                  | 2000-3000 mm                              |
| Height Above<br>Ground | 700 mm                                    |
| Foundation Depth       | 400 mm                                    |
| Mechanism              | Hydraulic- External HPU                   |
| Security Rating        | K4:7,500 kg vehicle travelling at 48 kph. |