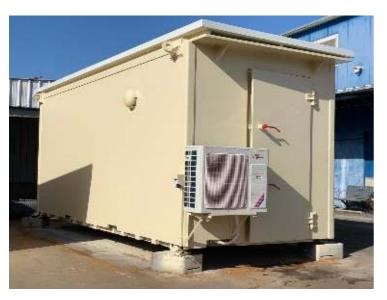

## PRODUCT OVERVIEW

BGI MS-1008 is a custom-made mobile shelter designed to protect you from direct strike.

Able to cope with various strikes, including direct hits of Grad, Qassam and Katyusha rockets, Mortar (weapon).

The MBS designed and approved by physical security consultant authorized by the IDF.

Dimensions and level of protection can be modified as per requirements.

| Details standard                               |            |
|------------------------------------------------|------------|
| Material                                       | Steel ST52 |
| Length                                         | 6.3 m      |
| Height                                         | 2.6 m      |
| Width                                          | 2.5 m      |
| Sheltered Area                                 | 14 SQM     |
| Weight                                         | 15T        |
| Dimensions can be modified as per requirements |            |