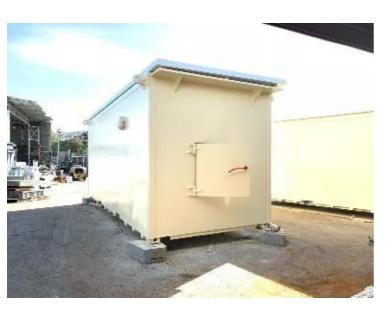

## PRODUCT OVERVIEW

BGI MS-1008 is a custom-made mobile shelter designed to protect you from direct strike.

Able to cope with various strikes, including direct hits of Grad, Qassam and Katyusha rockets, Mortar (weapon).

The MBS designed and approved by physical security consultant authorized by the IDF.

Dimensions and level of protection can be modified as per requirements.

| Details standard                               |            |
|------------------------------------------------|------------|
| Material                                       | Steel ST52 |
| Length                                         | 6.3 m      |
| Height                                         | 2.6 m      |
| Width                                          | 2.5 m      |
| Sheltered Area                                 | 14 SQM     |
| Weight                                         | 15T        |
| Dimensions can be modified as per requirements |            |