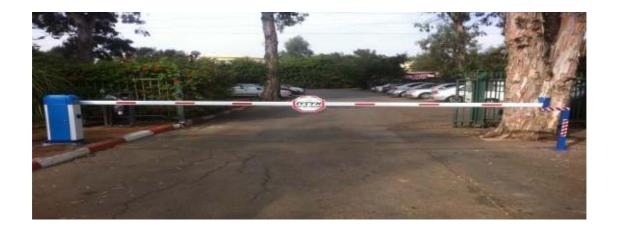

## **Automatic Arm Barrier – L2000**

**Operation Type:** Pneumatic

## **PRODUCT OVERVIEW**

BGI L2000 Pneumatic Automatic Boom Barrier.

Able to cope with a high number of operations per hour, this product can be a part of a large, secure access control scheme or operated as a standalone system.

The control board provided as standard which we can setup to meet whatever operational requirements you may have (push button, touch screen, card reader, LPR....).

Safety: we recommended for each project to choose the correct safety devices. like: Loop detector, photocell eyes, Traffic Light, led Strip