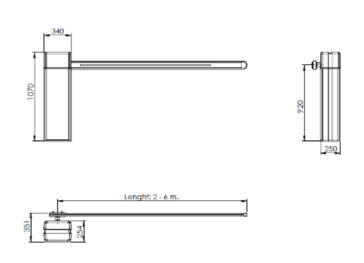

| L2000 Automatic Boom Barrier-pneumatic |               |
|----------------------------------------|---------------|
| Arm                                    | Up to 4 m     |
| Foundation Depth                       | 350 mm        |
| Speed                                  | 1.5- 3 second |
| Operation                              | Heavy Duty    |