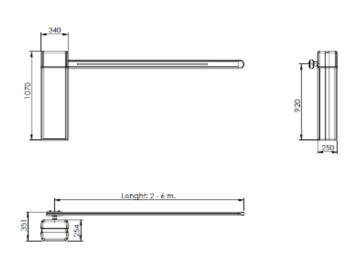

| L1000 Automatic Boom Barrier |               |
|------------------------------|---------------|
| Arm                          | Up to 6m      |
| Foundation Depth             | 350 mm        |
| Speed                        | 6 second      |
| Operation                    | Heavy Duty    |
| Power Supply                 | 230V Ac ,50Hz |