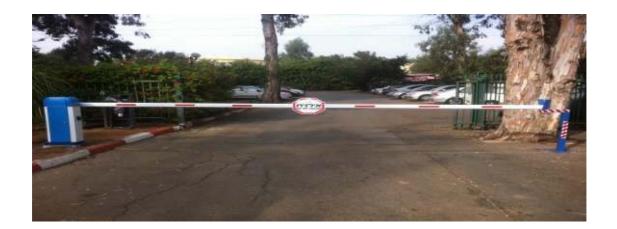

## **Automatic Arm Barrier – L1000**

**Operation Type:** Electric

## **PRODUCT OVERVIEW**

BGI L1000 Automatic Boom Barrier.

Able to cope with a high number of operations per hour, this product can be a part of a large, secure access control scheme or operated as a standalone system.