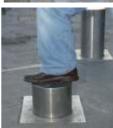

To lower the bollard, the key is inserted to release the lock and then steady pressure is applied to the top. When the bollard is fully lowered, it automatically locks in position

The bollard is engineered to the highest standards and can easily be removed for maintenance.