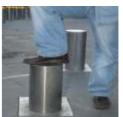

To lower the bollard, the key is inserted to release the lock and then steady pressure is applied to the top. When the bollard is fully lowered, it automatically locks in position

The bollard is engineered to the highest standards and can easily be removed for maintenance.

Finish: Galvanized as standard with stainless steel cover, optional Led Light strip at the top.