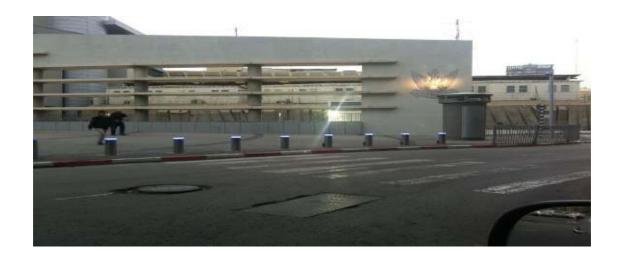

## **Automatic Bollards – BS4000**

**Operation Type: SEMI AUTOMATIC** 

## PRODUCT OVERVIEW

BGI BS4000 Security Semi-Automatic Bollards designed with simplicity of operation in mind.

The BS4000 Bollard contain a gas-filled piston which automatically raises the bollard and locks it into position when the key is inserted.

Finish: Galvanized as standard with stainless steel cover, optional Led Light strip at the top.