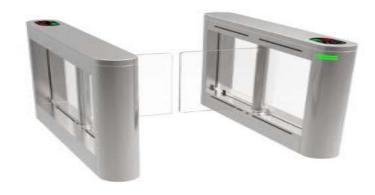

## Affordable and Impregnable security from Israel

| Flap barrier BGI F800 |                                                                                                                                                                                                                                   |
|-----------------------|-----------------------------------------------------------------------------------------------------------------------------------------------------------------------------------------------------------------------------------|
| DESCRIPTION           | BGI F800                                                                                                                                                                                                                          |
| Make                  | BGI                                                                                                                                                                                                                               |
| Model                 | BGI F800                                                                                                                                                                                                                          |
| Dimensions            | Height: 1040mm, width :185mm, Depth:1400mm                                                                                                                                                                                        |
| Gross weight          | 79kg; double:94kg                                                                                                                                                                                                                 |
| Technology            | Power assisted motion; servo-positioning drive / 2 directions electrically controlled.                                                                                                                                            |
| functions             | Bi – directional: automatic or Manuel or lock                                                                                                                                                                                     |
| Operation modes       | Normally open (N/O) , Normally close (N/c) ,                                                                                                                                                                                      |
| Construction          | Construction: Stainless Steel satin finish housing, base columns with flange made of stainless steel satin finish AISI 304.Rigid crossbars made of stainless steel AISI 304.                                                      |
| Internals             | Corrosion, sturdy and rust free low-maintenance stainless steel surface for all stainless steel parts.                                                                                                                            |
| Power Supply          | Supply: 100V~240V VAC                                                                                                                                                                                                             |
| Power consumption     | 35w                                                                                                                                                                                                                               |
| Driving voltage       | 24v                                                                                                                                                                                                                               |
| Environment           | -25~+70;                                                                                                                                                                                                                          |
| Input                 | 12v dry contact                                                                                                                                                                                                                   |
| Pass rate:            | 35 persons /min                                                                                                                                                                                                                   |
| Pass withe            | 550-1100 mm                                                                                                                                                                                                                       |
| wing                  | Polycarbonate Thickness 10mm (height from 850 mm)                                                                                                                                                                                 |
| Power Off             | Optional: battery backup at power off to open wings                                                                                                                                                                               |
| Power Consumption     | Standby power consumption 10 VA                                                                                                                                                                                                   |
| Operation             | Bi-directional                                                                                                                                                                                                                    |
| Integration (Input)   | Card reader, push button                                                                                                                                                                                                          |
|                       | Make Model Dimensions Gross weight Technology functions Operation modes  Construction Internals Power Supply Power consumption Driving voltage Environment Input Pass rate: Pass withe wing Power Off Power Consumption Operation |