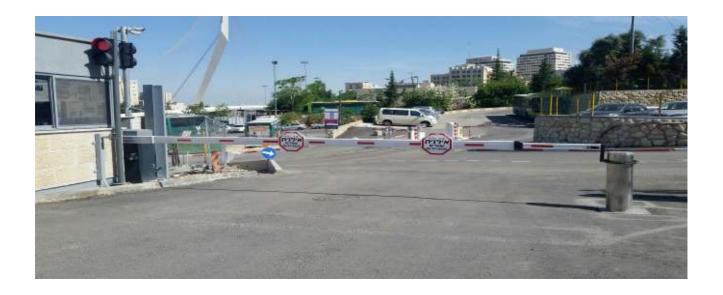

## **Automatic Arm Barrier – L4080**

**Operation Type:** Electric

## **PRODUCT OVERVIEW**

BGI L4080 Security Automatic Arm Barrier Is Electric.

Able to cope with a high number of operations per hour, this product can be a part of a large, secure access control scheme or operated as a standalone system.

The control board provided as standard is a plc control system which we can setup to meet whatever operational requirements you may have (push button, touch screen, card reader, LPR....).

Safety: we recommended for each project to choose the correct safety devices. like: Loop detector, photocell eyes, Traffic Light, led Strip.