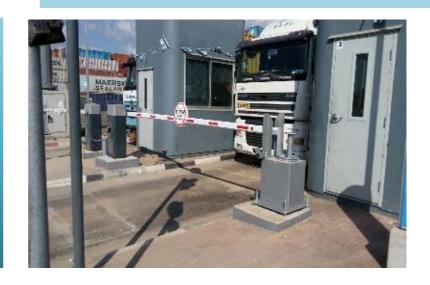

## **Automatic Arm Barrier – L4080**

**Operation Type:** Electric

## **PRODUCT OVERVIEW**

BGI L4080 Security Automatic Arm Barrier Is Electric.

Able to cope with a high number of operations per hour, this product can be a part of a large, secure access control scheme or operated as a standalone system.