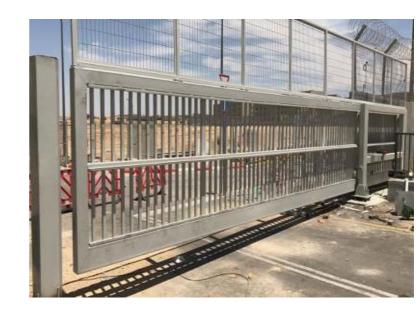

## Cantilever gate - C1000

**Operation Type:** Electric

## **PRODUCT OVERVIEW**

BGI C1000 is a Heavy Automatic sliding cantilever Gate. Able to cope with a high number of operations per hour, this product can be a part of a large, secure access control scheme or operated as a standalone system.