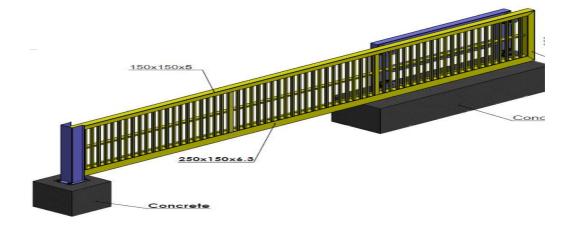

## Cantilever gate - C1000

**Operation Type:** Electric

## **PRODUCT OVERVIEW**

BGI C1000 is a Heavy Automatic sliding cantilever Gate. Able to cope with a high number of operations per hour, this product can be a part of a large, secure access control scheme or operated as a standalone system.

| C1000 -Cantilever Gate |                         |
|------------------------|-------------------------|
| width                  | Up to 25 m              |
| Foundation Depth       | 1000-1500 mm            |
| Power Supply           | 3800V Ac ,50Hz          |
| Finishes Available     | Galvanised + RAL Colour |