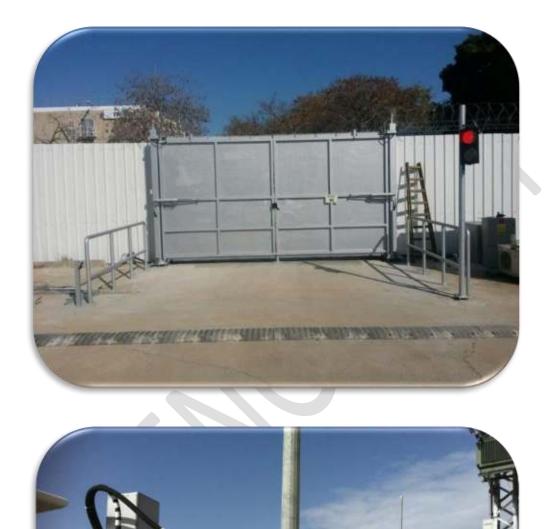

## Automatic Swing Gate Motor (Model: K2000)

For more details, please contact us: Phone: +91-79-26890069 Mobile: +91-8511163501/08 Email: <u>marketing@bgiengitech.com</u> Website: <u>www.bgiengitech.com</u>

**TECHNICAL SPECIFICATIONS OF K2000** Sr. DESCRIPTION **SPECIFICATIONS** No. Swing Gate Motor 1 Motor Type 2 Make BGI 3 Model K2000 4 **Operation Frequency** Heavy Duty **Power Supply** 5 415V, 50Hz/60Hz Motor Torque 6 3-5 HP 7 **Rotational speed** 1450 RPM 8 Speed Adjustable Protection class 9 **IP55** -20 °C to +55 °C 10 Temperature As required (Adjustable) 11 Rod's max. travel **Push Button & Remote Control Operative Options** 12 13 Max single-leaf length Up to 5 Meters 14 Max single-leaf weight Up to 3 Tons Included; to control motion of the 15 Limit Switch gate Infrared sensor(optional) / Loop 16 Safety device detector (optional) Running time protection 17 Adjustable 18 Auto closing delay time Adjustable Adjustable 19 Force