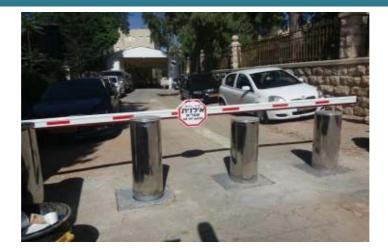

## **PRODUCT OVERVIEW**

BGI B5000 Security Automatic Bollards

Able to cope with a high number of operations per hour, this product can be a part of a large, secure access control scheme or operated as a standalone system.

The control board provided as standard is a plc control system which we can setup to meet whatever operational requirements you may have (push button, touch screen, card reader, LPR....).

Safety: we recommended for each project to choose the correct safety devices. like: Loop detector, photocell eyes, Traffic Light, a synchronize Arm Barrier.

## **B5000 Automatic Bollard**

| Bollard Diameter       | 330 mm                                                       |
|------------------------|--------------------------------------------------------------|
| Height Above<br>Ground | 1000 mm                                                      |
| Foundation Depth       | 1850-2000 mm                                                 |
| Finishes Available     | Optional stainless steel cover.<br>Optional Led Strip on top |
| Mechanism              | Hydraulic- External HPU                                      |
| Security Rating        | K12 -Pas 68 : V7,500 kg vehicle<br>travelling at 80 kph.     |