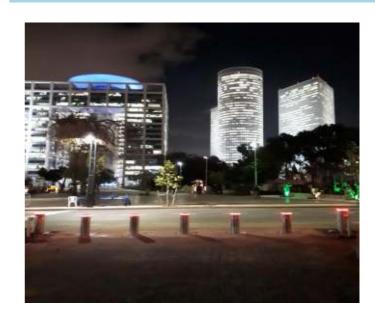

## **PRODUCT OVERVIEW**

BGI B5000 Security Automatic Bollards

Able to cope with a high number of operations per hour, this product can be a part of a large, secure access control scheme or operated as a standalone system.

## **B5000 Automatic Bollard**

| Bollard Diameter       | 330 mm                                                       |
|------------------------|--------------------------------------------------------------|
| Height Above<br>Ground | 1000 mm                                                      |
| Foundation Depth       | 1850-2000 mm                                                 |
| Finishes Available     | Optional stainless steel cover.<br>Optional Led Strip on top |
| Mechanism              | Hydraulic- External HPU                                      |
| Security Rating        | K12 -Pas 68 : V7,500 kg vehicle<br>travelling at 80 kph.     |