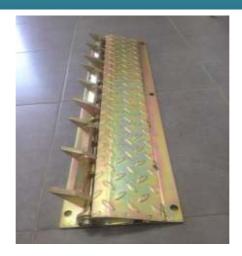

## PRODUCT OVERVIEW

BGI S2000 Passive spikes

For lower security application, surface mounts 1-way spikes can be installed which incorporate spring loaded spikes which are lowered by the movement and weight of the car as it passes in the correct direction. Any attempt to pass over the spikes in the wrong direction will result in multiple tire punctures.

The S2000 can be a pre - order produced by incorporate a screw mechanism to allow them to be manually locked in the down position to temporary enable vehicles to pass in the wrong direction

Finish: Galvanized

| S2000 passive spikes |                 |
|----------------------|-----------------|
| Dimension            | L:900 mm        |
|                      | W:230 mm        |
|                      | H:105 mm        |
| Foundation           | Surface mounted |