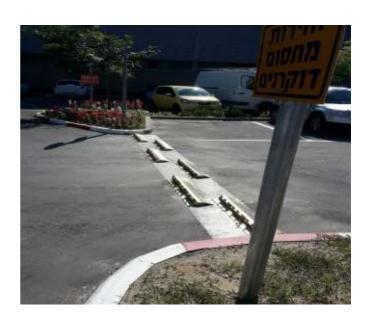

## PRODUCT OVERVIEW

BGI S2000 Passive spikes

For lower security application, surface mounts 1-way spikes can be installed which incorporate spring loaded spikes which are lowered by the movement and weight of the car as it passes in the correct direction. Any attempt to pass over the spikes in the wrong direction will result in multiple tire punctures.

| S2000 passive spikes |                 |
|----------------------|-----------------|
| Dimension            | L:900 mm        |
|                      | W:230 mm        |
|                      | H:105 mm        |
| Foundation           | Surface mounted |