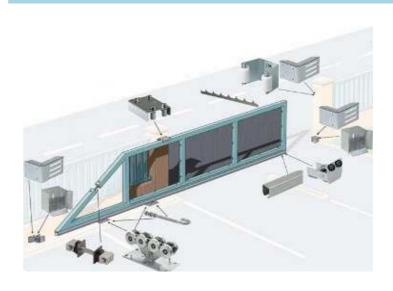

## Cantilever gate - C2000

**Operation Type:** Electric

## **PRODUCT OVERVIEW**

BGI C2000 is a Heavy Automatic sliding cantilever Gate. Able to cope with a high number of operations per hour, this product can be a part of a large, secure access control scheme or operated as a standalone system.

The control board provided as standard which we can setup to meet whatever operational requirements you may have (push button, touch screen, card reader, LPR....).

Safety: we recommended for each project to choose the correct safety devices. like: Loop detector, photocell eyes, Traffic Light, led Strip