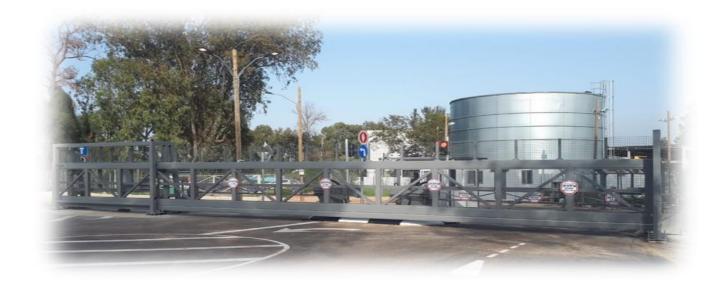

## Cantilever gate - C2000

**Operation Type:** Electric

## **PRODUCT OVERVIEW**

BGI C2000 is a Heavy Automatic sliding cantilever Gate. Able to cope with a high number of operations per hour, this product can be a part of a large, secure access control scheme or operated as a standalone system.

| C2000 -Cantilever Gate |                         |  |  |
|------------------------|-------------------------|--|--|
| width                  | Up to 20 m              |  |  |
| Foundation Depth       | 1000-1500 mm            |  |  |
| Power Supply           | 3800V Ac ,50Hz          |  |  |
| Finishes Available     | Galvanised + RAL Colour |  |  |