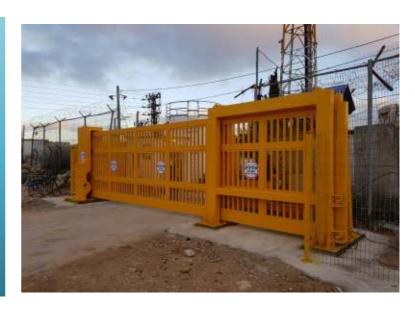

## Cantilever gate - C1000/K4

**Operation Type:** Electric

## **PRODUCT OVERVIEW**

BGI C1000/K4 is a Heavy Automatic sliding cantilever Gate. Able to cope with a high number of operations per hour, this product can be a part of a large, secure access control scheme or operated as a standalone system.

| C1000/K4 Automatic Cantilever Gate |                                            |
|------------------------------------|--------------------------------------------|
| width                              | Up to 12m                                  |
| Foundation Depth                   | 1500 mm                                    |
| Power Supply                       | 3800V Ac ,50Hz                             |
| Finishes Available                 | Galvanised + RAL Colour                    |
| Security Rating                    | K4: 6,800 kg vehicle travelling at 48 kph. |