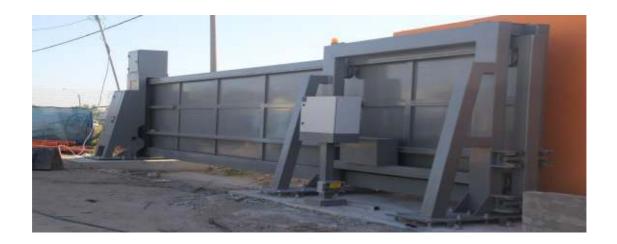

## Cantilever gate - C1000/K4

**Operation Type:** Electric

## **PRODUCT OVERVIEW**

BGI C1000/K4 is a Heavy Automatic sliding cantilever Gate. Able to cope with a high number of operations per hour, this product can be a part of a large, secure access control scheme or operated as a standalone system.

| C1000/K4 Automatic Cantilever Gate |                                            |
|------------------------------------|--------------------------------------------|
| width                              | Up to 12m                                  |
| Foundation Depth                   | 1500 mm                                    |
| Power Supply                       | 3800V Ac ,50Hz                             |
| Finishes Available                 | Galvanised + RAL Colour                    |
| Security Rating                    | K4: 6,800 kg vehicle travelling at 48 kph. |