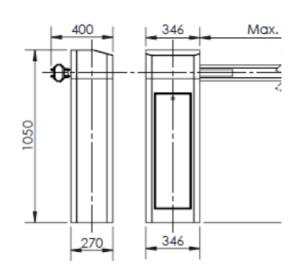

| Arm              | Up to 3m      |
|------------------|---------------|
| Foundation Depth | 350 mm        |
| Speed            | 2.5 second    |
| Operation        | Heavy Duty    |
| Power Supply     | 230V Ac ,50Hz |
|                  |               |