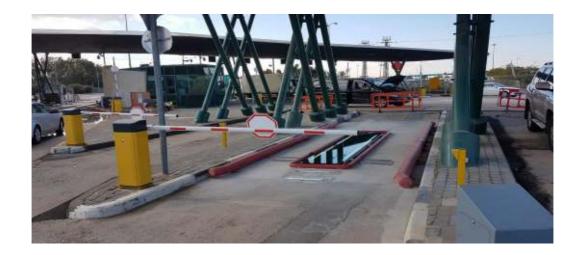

## PRODUCT OVERVIEW

BGI L3000 fast Automatic Boom Barrier.

Able to cope with a high number of operations per hour, this product can be a part of a large, secure access control scheme or operated as a standalone system.

L3000 Automatic Boom Barrier