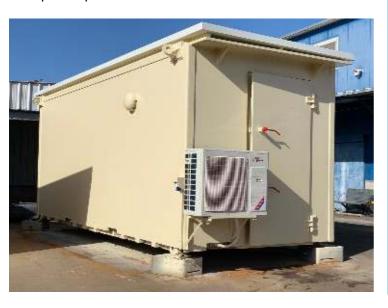

## **PRODUCT OVERVIEW**

BGI MS-1008 is a custom-made mobile shelter designed to protect you from direct strike.

Able to cope with various strikes, including direct hits of Grad, Qassam and Katyusha rockets, Mortar (weapon).

The MBS designed and approved by physical security consultant authorized by the IDF.

Dimensions and level of protection can be modified as per requirements.

| Details standard                               |            |
|------------------------------------------------|------------|
| Material                                       | Steel ST52 |
| Length                                         | 6.3 m      |
| Height                                         | 2.6 m      |
| Width                                          | 2.5 m      |
| Sheltered Area                                 | 14 SQM     |
| Weight                                         | 15T        |
| Dimensions can be modified as per requirements |            |