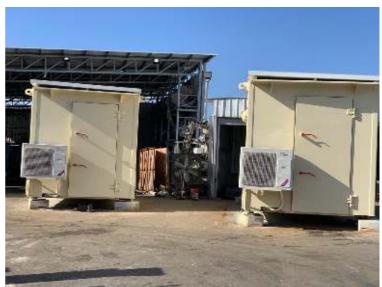

## **PRODUCT OVERVIEW**

BGI MS-1008 is a custom-made mobile shelter designed to protect you from direct strike.

Able to cope with various strikes, including direct hits of Grad, Qassam and Katyusha rockets, Mortar (weapon).

The MBS designed and approved by physical security consultant authorized by the IDF.

Dimensions and level of protection can be modified as per requirements.

| Details standard                               |            |
|------------------------------------------------|------------|
| Material                                       | Steel ST52 |
| Length                                         | 6.3 m      |
| Height                                         | 2.6 m      |
| Width                                          | 2.5 m      |
| Sheltered Area                                 | 14 SQM     |
| Weight                                         | 15T        |
| Dimensions can be modified as per requirements |            |