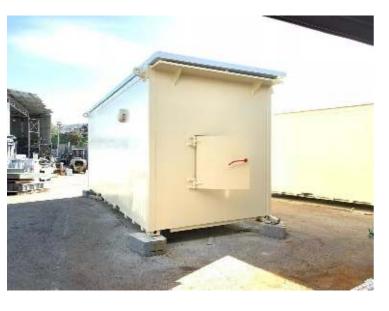

## **PRODUCT OVERVIEW**

BGI MS-1008 is a custom-made mobile shelter designed to protect you from direct strike.

Able to cope with various strikes, including direct hits of Grad, Qassam and Katyusha rockets, Mortar (weapon).

The MBS designed and approved by physical security consultant authorized by the IDF.

Dimensions and level of protection can be modified as per requirements.

| Details standard                               |            |
|------------------------------------------------|------------|
| Material                                       | Steel ST52 |
| Length                                         | 6.3 m      |
| Height                                         | 2.6 m      |
| Width                                          | 2.5 m      |
| Sheltered Area                                 | 14 SQM     |
| Weight                                         | 15T        |
| Dimensions can be modified as per requirements |            |