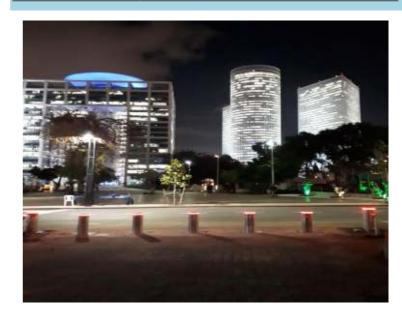

Finish: Galvanized as standard with stainless steel cover, optional Led Light strip at the top.

| B3300 Automatic Bollard |                                                                                                                                       |
|-------------------------|---------------------------------------------------------------------------------------------------------------------------------------|
| Bollard Diameter        | 270 mm                                                                                                                                |
| Height Above<br>Ground  | 900 mm                                                                                                                                |
| Foundation Depth        | 1500-1750 mm                                                                                                                          |
| Finishes Available      | Supplied with stainless steel cover. Optional Led Strip on top                                                                        |
| Mechanism               | <ul> <li>Electric – internal unit in each Bollard</li> <li>Pneumatic- External Compressor</li> <li>Hydraulic- External HPU</li> </ul> |
| Security Rating         | K8: 7,500 kg vehicle travelling at 64 kph.                                                                                            |