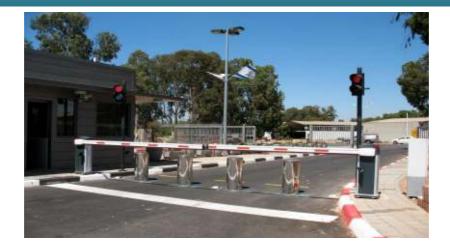

The control board provided as standard is a plc control system which we can setup to meet whatever operational requirements you may have (push button, touch screen, card reader, LPR....).

Safety: we recommended for each project to choose the correct safety devices. like: Loop detector, photocell eyes, Traffic Light, a synchronize Arm Barrier.