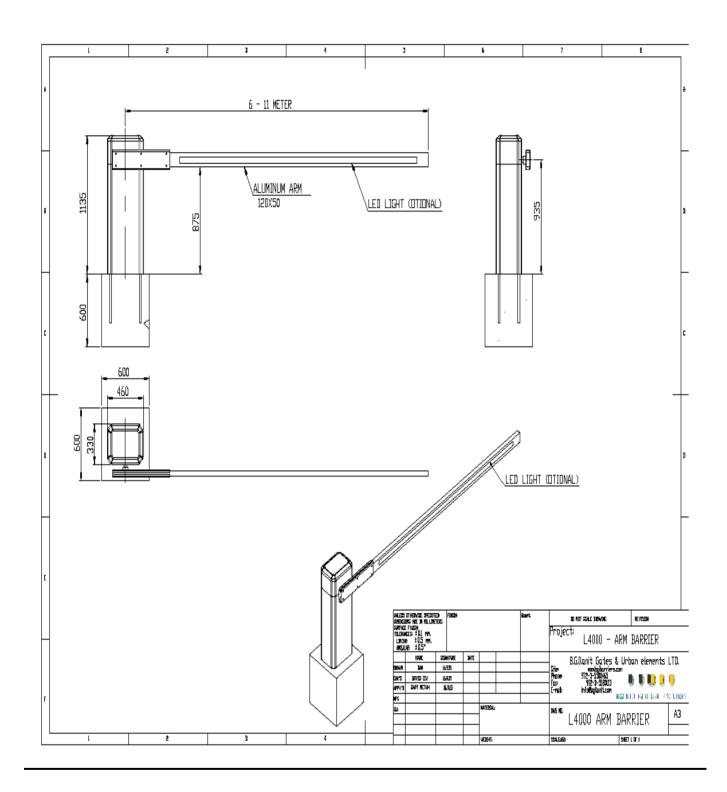

## **Technical Specifications Electric Arm Barrier L4080**

**Description Specifications** Sr. No. **Model Type** L-4080 1 **Electrically operated** 3 Mechanism : 4 Speed 10 sec. : 5 **Duty Cycle** 60% **Housing dimensions** 460mmX3300mmX1135mm 6 7 Power supply single phase motor 240v AC 50 Hz, **Operative Options** Push button/remote control/Cellular Phone 8 system/Licence plate recognition..Etc.. 9 In case of power failure Open/Close option with mechanical handle 11 Water proof and protection **Compliant to IP 65 standards Finishing Treatment** Zinc coating (inside out) anti-corrosion 12 treatment, Photocell eyes, loop detector, traffic lights, 15 **Safety features Options** led on boom, backup battery, warning lamp, 2- one for opening and one for closing 18 **Limit Switch** : Length – up to 11 meter straight aluminium 19 **Boom spec** allov – Boom octagonal profile 120mmX55mm 20 **Operating temperature** -5C to +50C Capable of integration with the overall 21 Integration architecture surveillance, smart cards & all **Access Control Systems** Fast & simple - metal plated 4 screw drive Installation